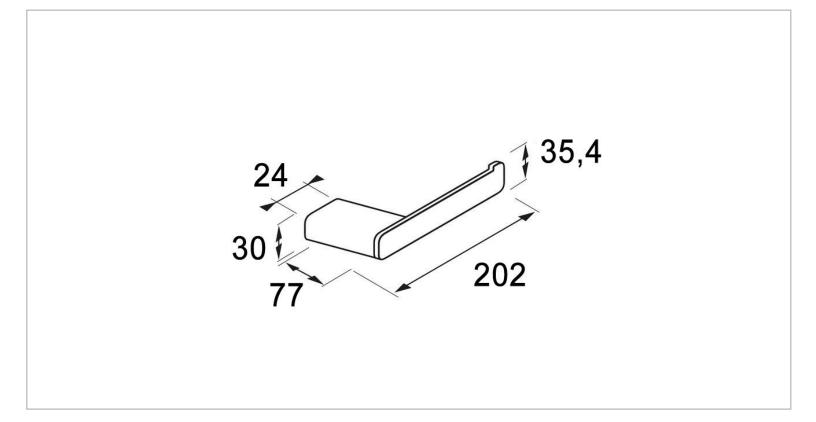

## geesa.

| Brand :<br>Name :                                                                  | Geesa, Netherlands<br>Shift Chrome – Toilet roll holder<br>without cover with triangle pattern                 |  |
|------------------------------------------------------------------------------------|----------------------------------------------------------------------------------------------------------------|--|
| Item Code :                                                                        | 9909-02R-92                                                                                                    |  |
| Designer :<br>Color / Finish :<br>Dimensions :                                     | Geesa<br>Chrome<br>Overall (LxWxH in cm)<br>20.2 x 7.7x 3.0 cm                                                 |  |
| <ul> <li>Material: Brass</li> <li>Mounting type</li> <li>Mounting set i</li> </ul> | <ul> <li>Finishing: Chrome</li> <li>Material: Brass; Stainless steel</li> <li>Mounting type: Screws</li> </ul> |  |